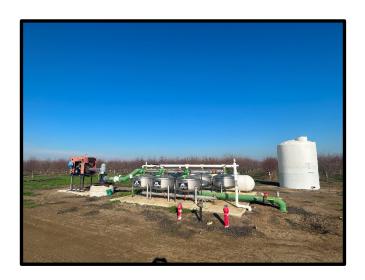

**Irrigation:** Provided by one well in addition to two surface district (YCFCWCD) outlets improved with Lakos Filters. The irrigation sites are propane fired. The orchard is on single drip irrigation.

### **PROPERTY PHOTOS**

\*\* The information contained herein has been supplied by the owners and sources we deem reliable. While we have no reason to doubt its accuracy, we do not guarantee it. The property is offered subject to prior sale, change in price, or withdrawal from the market without prior notice.