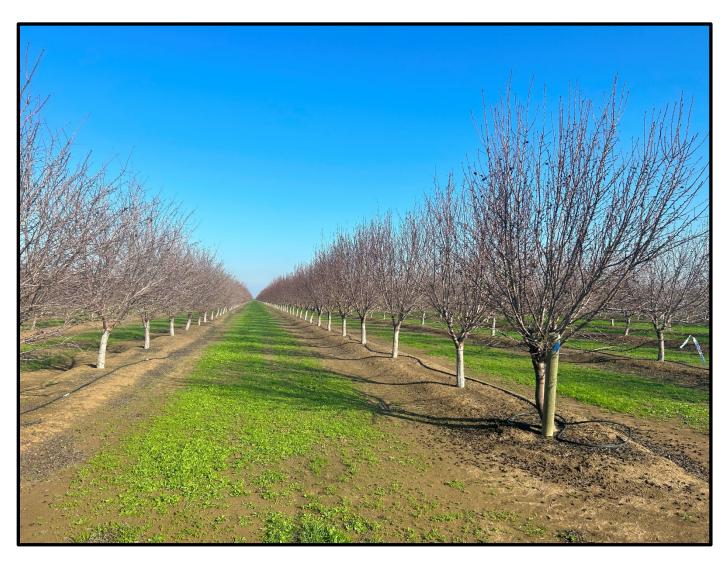

**ORCHARD:** 330 m/l Planted Acres

**Year Planted** Summer of 2019

**Varieties** 50% Non Pareil

16.7% Aldrich 16.7% Carmel 8.3% Shasta 8.3% Sonora

**Rootstock** Viking and Krymsk

IRRIGATION: DUAL WATER SOURCE

#### **PROPERTY DESCRIPTION**

**Orchard Improvements:** The property is improved with 330 net acres of almonds planted in the summer of 2019. Varieties include NP, Aldrich, Carmel, Shasta and Sonora on a Viking Rootstock. The east 1/6 of the orchard is planted on a Krysmk rootstock.

### **PROPERTY PHOTOS**

\*\* The information contained herein has been supplied by the owners and sources we deem reliable. While we have no reason to doubt its accuracy, we do not guarantee it. The property is offered subject to prior sale, change in price, or withdrawal from the market without prior notice.