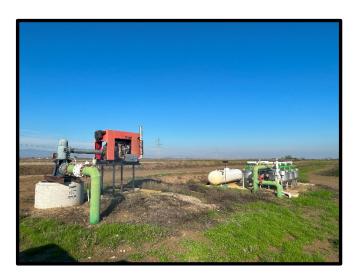

**Irrigation:** Provided by one well in addition to two surface district (YCFCWCD) outlets improved with Lakos Filters. The irrigation sites are propane fired. The orchard is on single drip irrigation.

### **PROPERTY PHOTOS**

\*\* The information contained herein has been supplied by the owners and sources we deem reliable. While we have no reason to doubt its accuracy, we do not guarantee it. The property is offered subject to prior sale, change in price, or withdrawal from the market without prior notice.