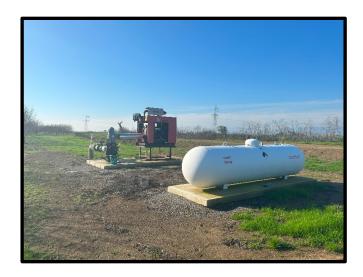

**Irrigation:** Provided by one well in addition to two surface district (YCFCWCD) outlets improved with Lakos Filters. The irrigation sites are propane fired. The orchard is on single drip irrigation.

### **PROPERTY PHOTOS**

\*\* The information contained herein has been supplied by the owners and sources we deem reliable. While we have no reason to doubt its accuracy, we do not guarantee it. The property is offered subject to prior sale, change in price, or withdrawal from the market without prior notice.