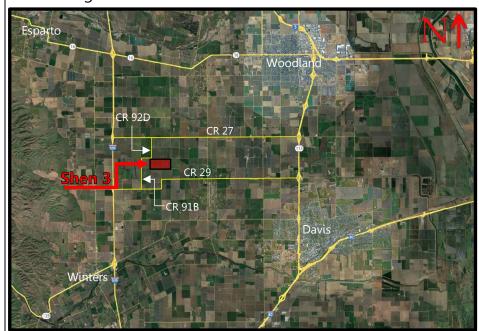

#### SHEN 3 – 346.08 Assessed Acres

**LOCATION** Located at the southeast corner of County Road 92D and County Road

28, Six miles northwest of Davis in Yolo County.

**APN(s):** 040-150-001 (186.08 acres) & 040-150-003 (160 acres)