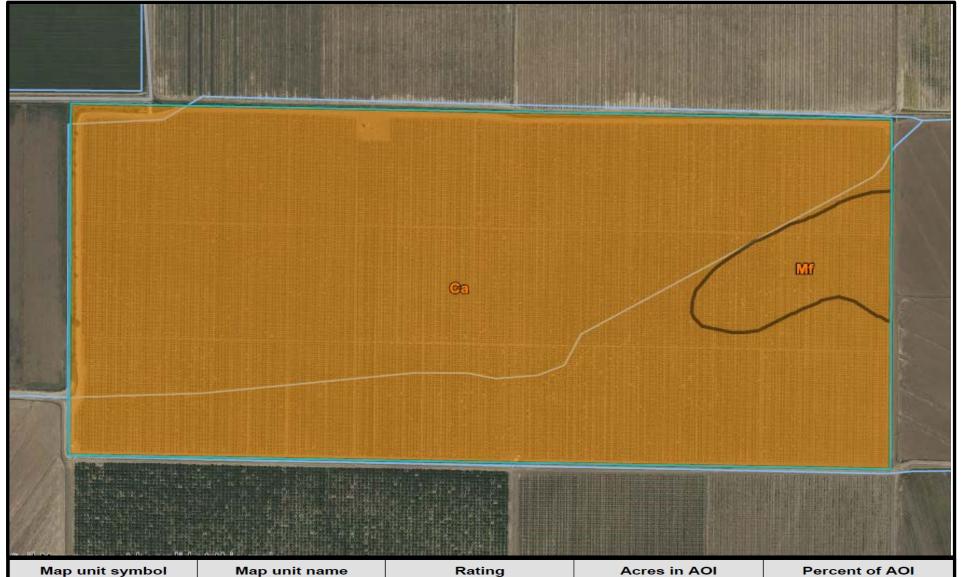

**Zoning:** AN-40 (Intensive Agriculture) with Williamson Act Contract; taxes will remain low at the close of escrow.

**Soils:** 94% Capay Silty Clay Class 2 and 6% Marvin Silty Clay Loam Class 2 (See attached soils map)

### **PROPERTY SOIL MAP**

| Map unit symbol             | Map unit name                                    | Rating | Acres in AOI | Percent of AOI |
|-----------------------------|--------------------------------------------------|--------|--------------|----------------|
| Са                          | Capy silty clay, 0<br>percent slopes, MLRA<br>17 | 2      | 326.0        | 93.9%          |
| Mf                          | Marvin silty clay loam                           | 2      | 21.1         | 6.1%           |
| Totals for Area of Interest |                                                  |        | 347.1        | 100.0%         |