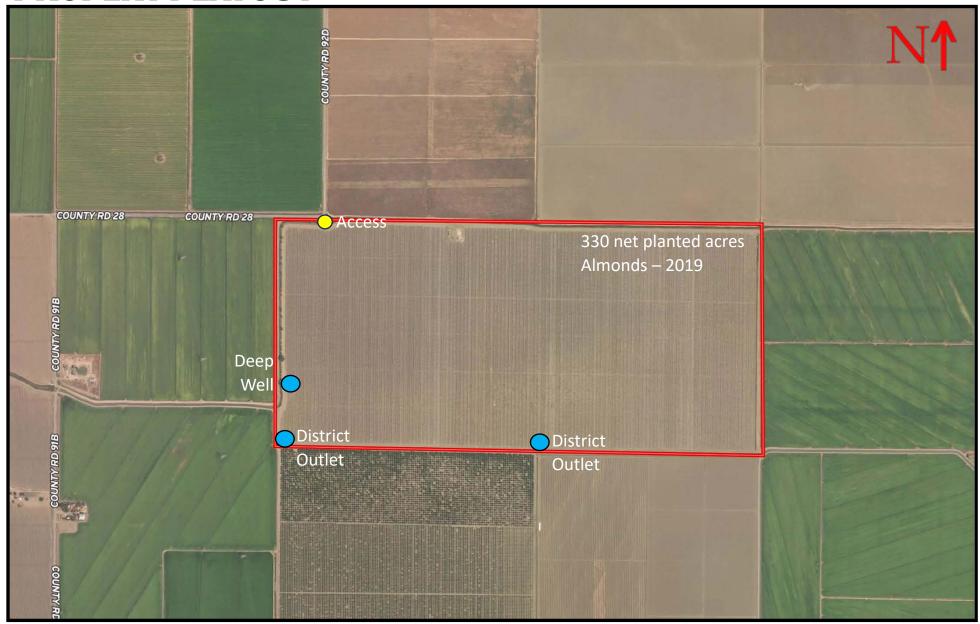

**ORCHARD:** 330 m/l Planted Acres

**Year Planted** Summer of 2019

**Varieties** 50% Non Pareil

16.7% Aldrich 16.7% Carmel 8.3% Shasta 8.3% Sonora

**Rootstock** Viking and Krymsk

IRRIGATION: DUAL WATER SOURCE

#### **PROPERTY DESCRIPTION**

**Orchard Improvements:** The property is improved with 330 net acres of almonds planted in the summer of 2019. Varieties include NP, Aldrich, Carmel, Shasta and Sonora on a Viking Rootstock. The east 1/6 of the orchard is planted on a Krysmk rootstock.

**Irrigation:** Provided by one well in addition to two surface district (YCFCWCD) outlets improved with Lakos Filters. The irrigation sites are propane fired. The orchard is on single drip irrigation.

### **PROPERTY LAYOUT**

<sup>\*\*</sup> The information contained herein has been supplied by the owners and sources we deem reliable. While we have no reason to doubt its accuracy, we do not guarantee it. The property is offered subject to prior sale, change in price, or withdrawal from the market without prior notice.