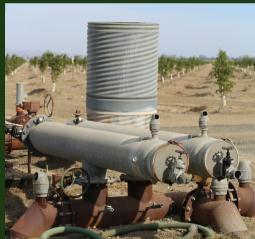

#### **DESCRIPTION**

187.74 acre orchard planted in 2009 to Chandler walnuts on paradox rootstock with a spacing of 33'x33' (40 TPA). Irrigation system includes one deep well with a 125 Hp motor, pressure bowls, variable frequency drive, filtration system, and solid set sprinklers. Property includes a tile drain system with electric lift pumps and offsite drainage. An 84Kw solar system was installed in 2016 and offsets all electrical charges with surplus capacity remaining. This property has a desirable setting with unobstructed views of the Sutter Buttes and would make an ideal home site.

#### **Additional Pictures**