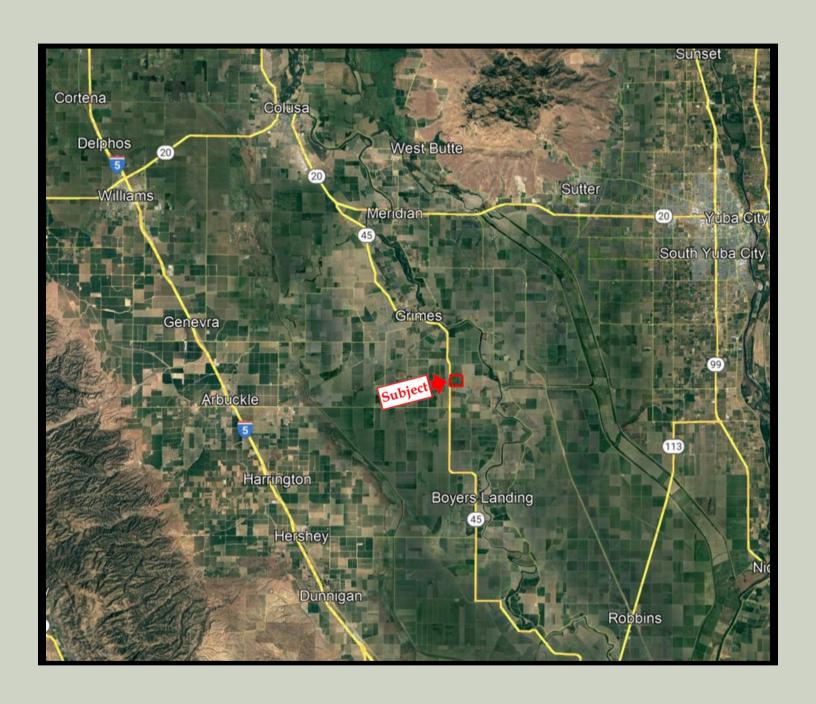

#### LOCATION

On the east side of Highway 45, 0.5 miles south of Wilson Bend Rd, 3.0 miles southeast of Grimes, Colusa County, CA.

### **Area Map**

642 5th Street, No. 8 Colusa, CA 95932 (530) 945-5519 clint@landmba.org