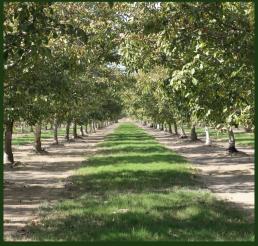

#### **DESCRIPTION**

187.74 acre orchard planted in 2009 to Chandler walnuts on paradox rootstock with a spacing of 33'x33' (40 TPA). Irrigation system includes one deep well with a 125 Hp motor, pressure bowls, variable frequency drive, filtration system, and solid set sprinklers. Property includes a tile drain system with electric lift pumps and offsite drainage. An 84Kw solar system was installed in 2016 and offsets all electrical charges with surplus capacity remaining. This property has a desirable setting with unobstructed views of the Sutter Buttes and would make an ideal home site.

#### **Additional Pictures**