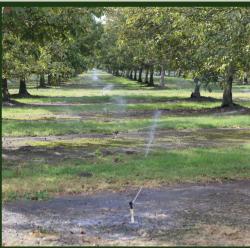

#### **DESCRIPTION**

187.74 acre orchard planted in 2009 to Chandler walnuts on paradox rootstock with a spacing of 33'x33' (40 TPA). Irrigation system includes one deep well with a 125 Hp motor, pressure bowls, variable frequency drive, filtration system, and solid set sprinklers. Property includes a tile drain system with electric lift pumps and offsite drainage. An 84Kw solar system was installed in 2016 and offsets all electrical charges with surplus capacity remaining. This property has a desirable setting with unobstructed views of the Sutter Buttes and would make an ideal home site.

**WATER** 

One Deep Well 125 Hp.

**SOLAR** 

84 kw

**ZONING** 

Exclusive Agriculture

40 Ac. Min.

642 5th Street, No. 8 Colusa, CA 95932 (530) 945-5519 clint@landmba.org

#### **Additional Pictures**