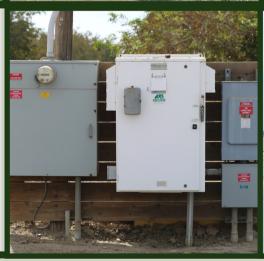

#### **DESCRIPTION**

187.74 acre orchard planted in 2009 to Chandler walnuts on paradox rootstock with a spacing of 33'x33' (40 TPA). Irrigation system includes one deep well with a 125 Hp motor, pressure bowls, variable frequency drive, filtration system, and solid set sprinklers. Property includes a tile drain system with electric lift pumps and offsite drainage. An 84Kw solar system was installed in 2016 and offsets all electrical charges with surplus capacity remaining. This property has a desirable setting with unobstructed views of the Sutter Buttes and would make an ideal home site.

#### **Additional Pictures**