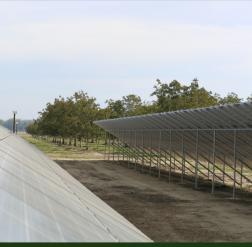

#### **DESCRIPTION**

187.74 acre orchard planted in 2009 to Chandler walnuts on paradox rootstock with a spacing of 33'x33' (40 TPA). Irrigation system includes one deep well with a 125 Hp motor, pressure bowls, variable frequency drive, filtration system, and solid set sprinklers. Property includes a tile drain system with electric lift pumps and offsite drainage. An 84Kw solar system was installed in 2016 and offsets all electrical charges with surplus capacity remaining. This property has a desirable setting with unobstructed views of the Sutter Buttes and would make an ideal home site.

**WATER** 

One Deep Well 125 Hp.

**SOLAR** 

84 kw

**ZONING** 

Exclusive Agriculture

40 Ac. Min.

642 5th Street, No. 8 Colusa, CA 95932 (530) 945-5519 clint@landmba.org

#### **Additional Pictures**