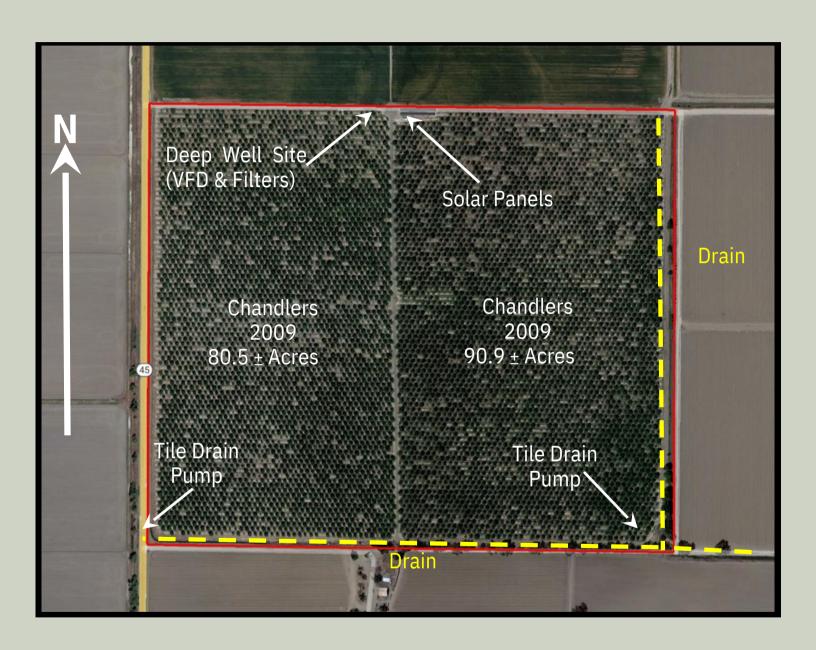

#### **DESCRIPTION**

187.74 acre orchard planted in 2009 to Chandler walnuts on paradox rootstock with a spacing of 33'x33' (40 TPA). Irrigation system includes one deep well with a 125 Hp motor, pressure bowls, variable frequency drive, filtration system, and solid set sprinklers. Property includes a tile drain system with electric lift pumps and offsite drainage. An 84Kw solar system was installed in 2016 and offsets all electrical charges with surplus capacity remaining. This property has a desirable setting with unobstructed views of the Sutter Buttes and would make an ideal home site.

### **Property Map**

642 5th Street, No. 8 Colusa, CA 95932 (530) 945-5519 clint@landmba.org