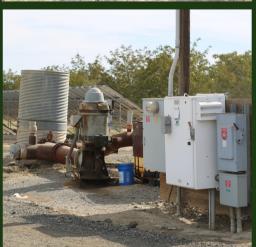

#### **DESCRIPTION**

187.74 acre orchard planted in 2009 to Chandler walnuts on paradox rootstock with a spacing of 33'x33' (40 TPA). Irrigation system includes one deep well with a 125 Hp motor, pressure bowls, variable frequency drive, filtration system, and solid set sprinklers. Property includes a tile drain system with electric lift pumps and offsite drainage. An 84Kw solar system was installed in 2016 and offsets all electrical charges with surplus capacity remaining. This property has a desirable setting with unobstructed views of the Sutter Buttes and would make an ideal home site.

#### **Additional Pictures**