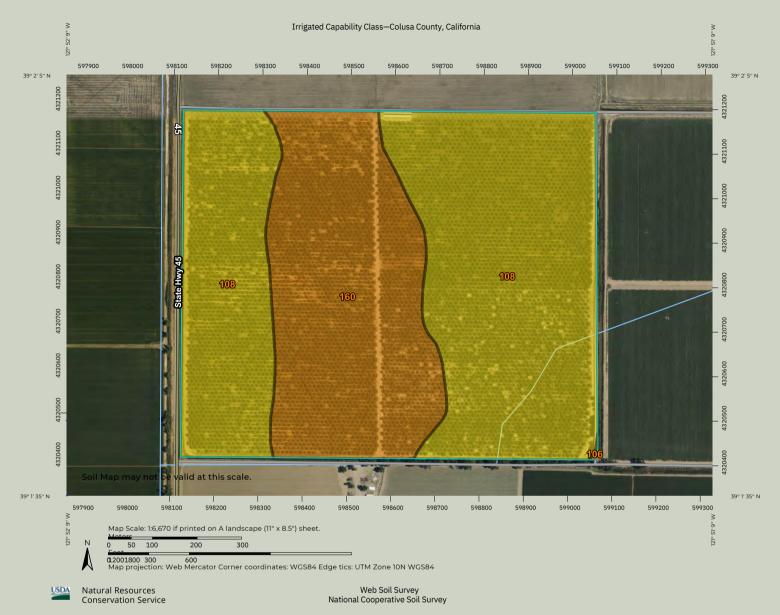

### **Soil Map**

#### **Irrigated Capability Class**

| Map unit symbol           | Map unit name                               | Rating | Acres in AOI | Percent of AOI |
|---------------------------|---------------------------------------------|--------|--------------|----------------|
| 106                       | Willows silty clay, 0 to 1 3                |        | 0.1          | 0.0%           |
| 108                       | percent slopes Scribner silt loam, 0 to 1 3 |        | 117.1        | 64.5%          |
| 160                       | percent slopes<br>Grandbend loam, 0 to 2 2  |        | 64.5         | 35.5%          |
| Totals for Area of Intere | percent slopes                              |        | 181.7        | 100.0%         |